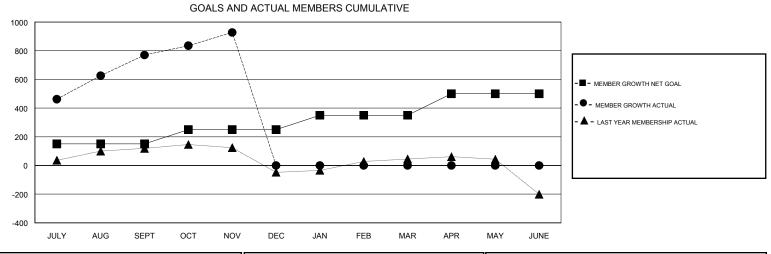

## District 324B4

Results as of: 11/30/2019

| GMT:          |               | L           | OCATION INDIA |                                |                           |                         | GMT CA                                             |  |
|---------------|---------------|-------------|---------------|--------------------------------|---------------------------|-------------------------|----------------------------------------------------|--|
|               | Club          | os          |               | Members  RESULTS FOR 2019-2020 |                           |                         |                                                    |  |
|               | RESULTS FOR   | R 2019-2020 |               |                                |                           |                         |                                                    |  |
| QUARTER       | NEW CLUB GOAL | NEW CLUBS   | DROPPED CLUBS | QUARTER                        | MEMBER GROWTH NET<br>GOAL | MEMBER GROWTH<br>ACTUAL | DROPPED<br>MEMBERS ACTUAL<br>(including transfers) |  |
| JULY/AUG/SEPT | 3             | 8           | 0             | JULY/AUG/SEPT                  | 150                       | 888                     | 85                                                 |  |
| OCT/NOV/DEC   | 1             | 2           | 0             | OCT/NOV/DEC                    | 100                       | 179                     | 18                                                 |  |
| JAN/FEB/MAR   | 1             | 0           | 0             | JAN/FEB/MAR                    | 100                       | 0                       | 0                                                  |  |
| APR/MAY/JUNE  | 0             | 0           | 0             | APR/MAY/JUNE                   | 150                       | 0                       | 0                                                  |  |