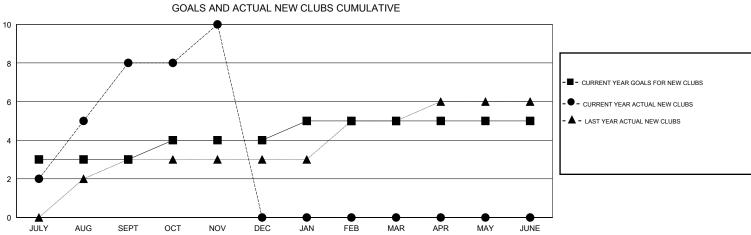

## District 324B4

Results as of: 11/30/2019

| GMT:          |               | L           | OCATION INDIA |                                |                           |                         | GMT CA                                             |  |
|---------------|---------------|-------------|---------------|--------------------------------|---------------------------|-------------------------|----------------------------------------------------|--|
|               | Club          | os          |               | Members  RESULTS FOR 2019-2020 |                           |                         |                                                    |  |
|               | RESULTS FOR   | R 2019-2020 |               |                                |                           |                         |                                                    |  |
| QUARTER       | NEW CLUB GOAL | NEW CLUBS   | DROPPED CLUBS | QUARTER                        | MEMBER GROWTH NET<br>GOAL | MEMBER GROWTH<br>ACTUAL | DROPPED<br>MEMBERS ACTUAL<br>(including transfers) |  |
| JULY/AUG/SEPT | 3             | 8           | 0             | JULY/AUG/SEPT                  | 150                       | 888                     | 85                                                 |  |
| OCT/NOV/DEC   | 1             | 2           | 0             | OCT/NOV/DEC                    | 100                       | 179                     | 18                                                 |  |
| JAN/FEB/MAR   | 1             | 0           | 0             | JAN/FEB/MAR                    | 100                       | 0                       | 0                                                  |  |
| APR/MAY/JUNE  | 0             | 0           | 0             | APR/MAY/JUNE                   | 150                       | 0                       | 0                                                  |  |